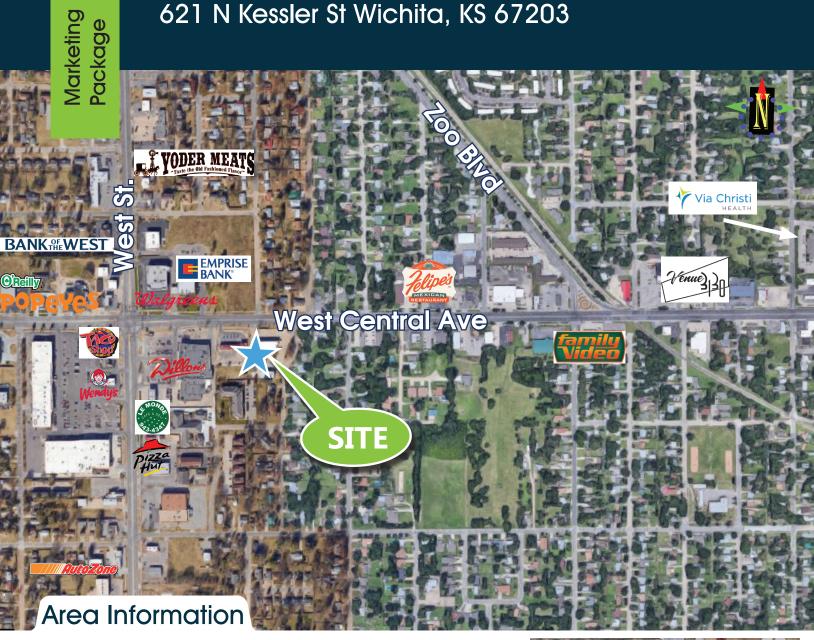

## Mixed Use Shop Space 621 N Kessler St Wichita, KS 67203

Area Neighbors: Yoder Meats, Bank of the West, Emprise Bank, Walgreens, O'Reilly's Auto Parts, Popeye's Chicken, Taco Shop, Dillons, Wendy's, Le Monde Cafe, Pizza Hut, AutoZone, Felipe's Mexican Restaurant, Family Video, Venue 3130, Via Christi Hope, and many more!