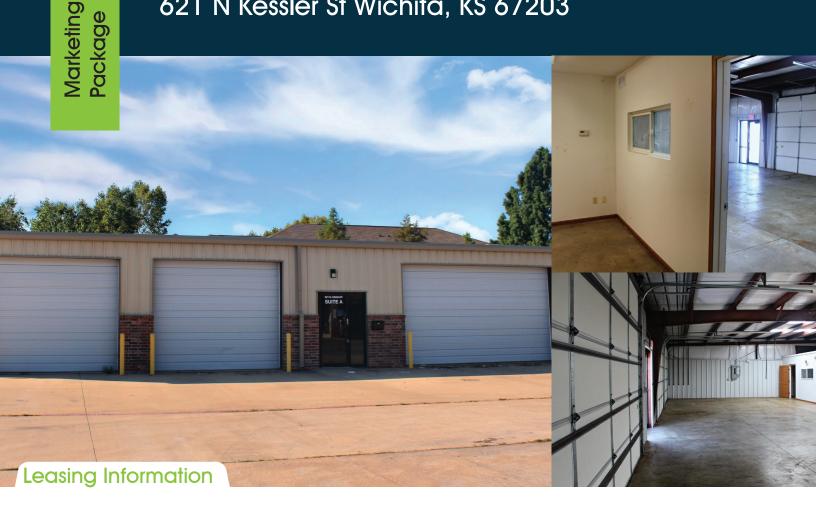

### Mixed Use Shop Space 621 N Kessler St Wichita, KS 67203

Space Available: 2,400 SF

Lease Rate: \$1,500/Month

Lease Type: Gross

# Clean West Side Shop Spacel

- ✓ Entire space features heating and air
- √ 12 ft ceiling height
- √ Security lighting
- ✓ Paved concrete lot
- ✓ Alternate employee entrance
- ✓ Includes office & ADA bathroom